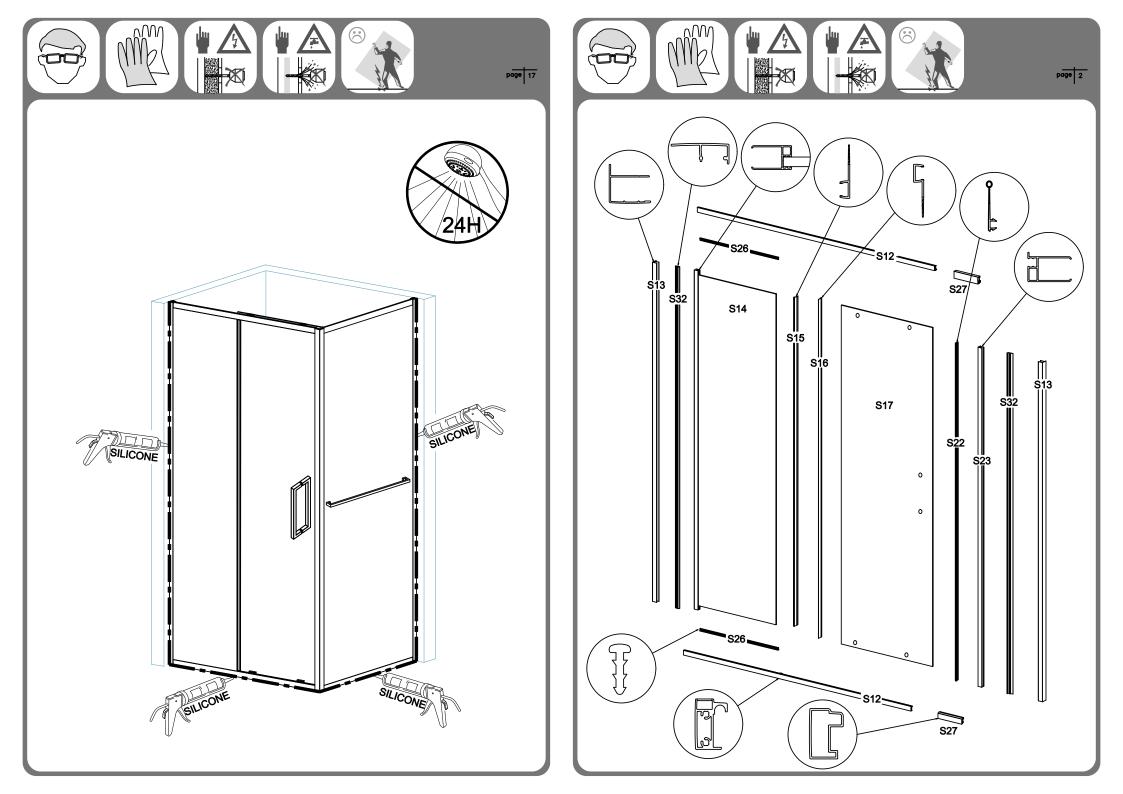

ии.



## внимание

Душевой уголок необходимо чистить после каждого использования. Для предотвращения образования известкового налета, используйте резиновый скребок, либо мягкую ткань, замшу, но при этом не следует вытирать изделие насухо. Остатки шампуня, мыла, гелей для душа могут привести к загрязнению изделия, смойте их водой после использования. Для длительного плавного скольжения стеклянных створок следует проводить очистку желобов, по которым перемещаются ролики створок.

\*Не допускайте образования известкового налета при использовании изделия с жесткой водой.

\*Избегайте использования активных моющих средств. Допустимые моющие средства должны соответсвовать диапазону по шкале кислотности 4-8(рН). \*Категорически воздержитесь от испльзования абразивных моющих средств.



page 18