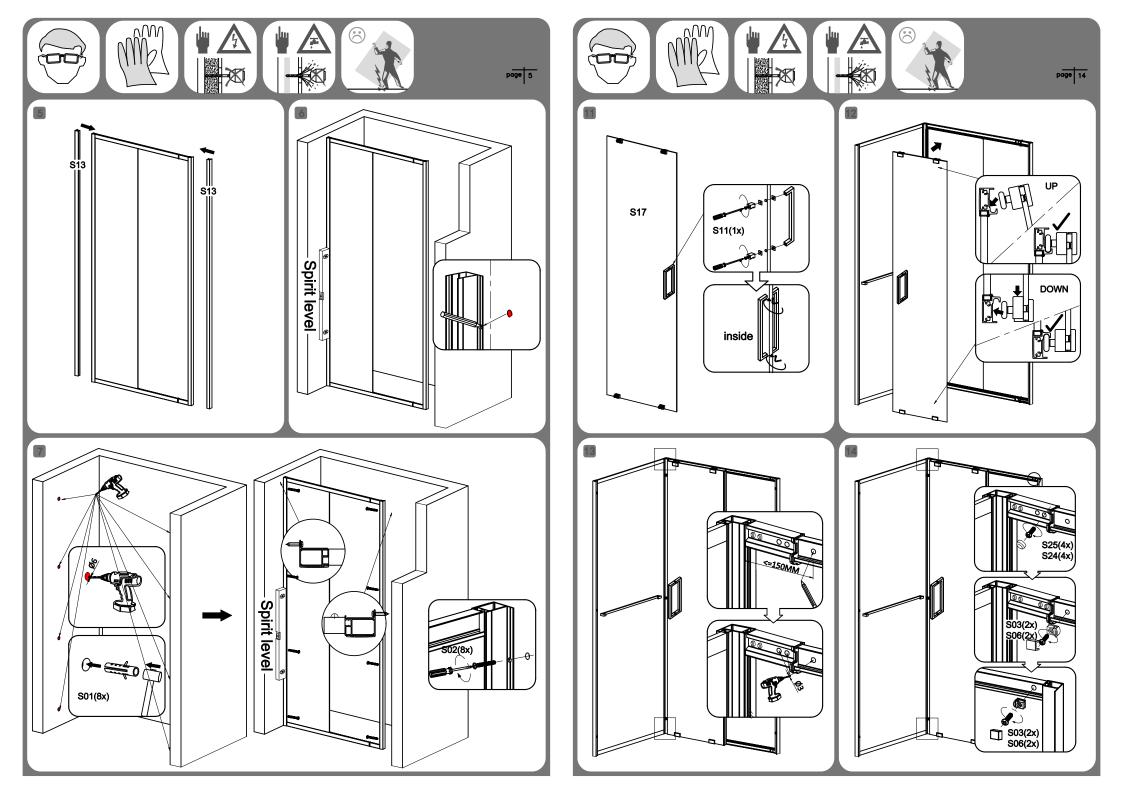

## внимание

Душевой уголок необходимо чистить после каждого использования. Для предотвращения образования известкового налета, используйте резиновый скребок, либо мягкую ткань, замшу, но при этом не следует вытирать изделие насухо. Остатки шампуня, мыла, гелей для душа могут привести к загрязнению изделия, смойте их водой после использования. Для длительного плавного скольжения стеклянных створок следует проводить очистку желобов, по которым перемещаются ролики створок.

\*Не допускайте образования известкового налета при использовании изделия с жесткой водой.

\*Избегайте использования активных моющих средств. Допустимые моющие средства должны соответсвовать диапазону по шкале кислотности 4-8(рН). \*Категорически воздержитесь от испльзования абразивных моющих средств.



page 18