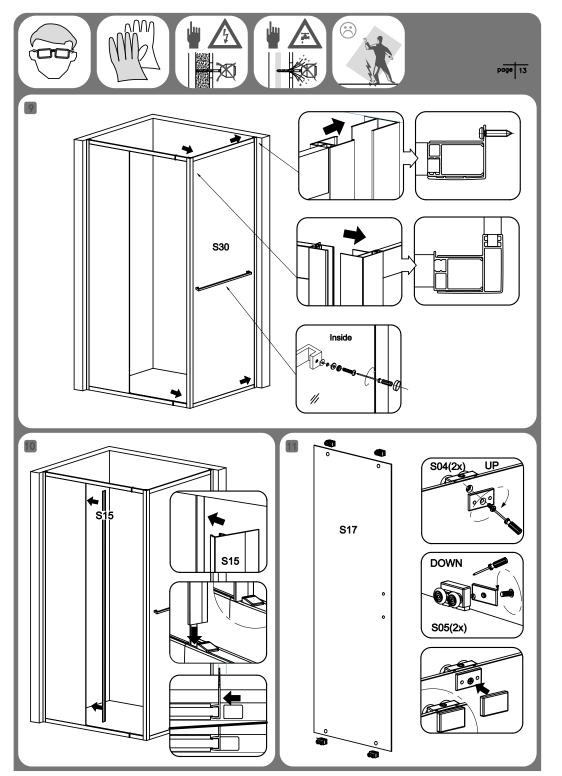

# внимание

Душевой уголок необходимо чистить после каждого использования. Для предотвращения образования известкового налета, используйте резиновый скребок, либо мягкую ткань, замшу, но при этом не следует вытирать изделие насухо. Остатки шампуня, мыла, гелей для душа могут привести к загрязнению изделия, смойте их водой после использования. Для длительного плавного скольжения стеклянных створок следует проводить очистку желобов, по которым перемещаются ролики створок.

\*Не допускайте образования известкового налета при использовании изделия с жесткой водой.

\*Избегайте использования активных моющих средств. Допустимые моющие средства должны соответсвовать диапазону по шкале кислотности 4-8(рН). \*Категорически воздержитесь от испльзования абразивных моющих средств.



page 18