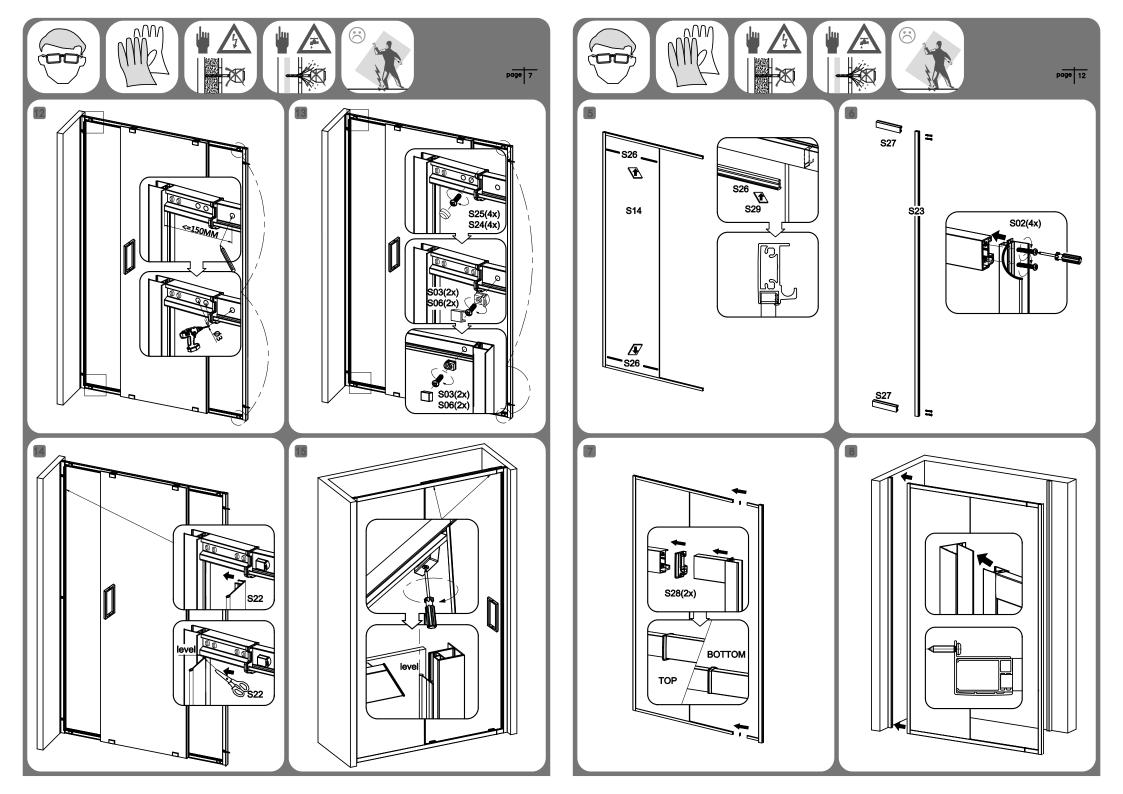

имание

Душевой уголок необходимо чистить после каждого использования. Для предотвращения образования известкового налета, используйте резиновый скребок, либо мягкую ткань, замшу, но при этом не следует вытирать изделие насухо. Остатки шампуня, мыла, гелей для душа могут привести к загрязнению изделия, смойте их водой после использования. Для длительного плавного скольжения стеклянных створок следует проводить очистку желобов, по которым перемещаются ролики створок.

\*Не допускайте образования известкового налета при использовании изделия с жесткой водой.

\*Избегайте использования активных моющих средств. Допустимые моющие средства должны соответсвовать диапазону по шкале кислотности 4-8(рН). \*Категорически воздержитесь от испльзования абразивных моющих средств.



page 18