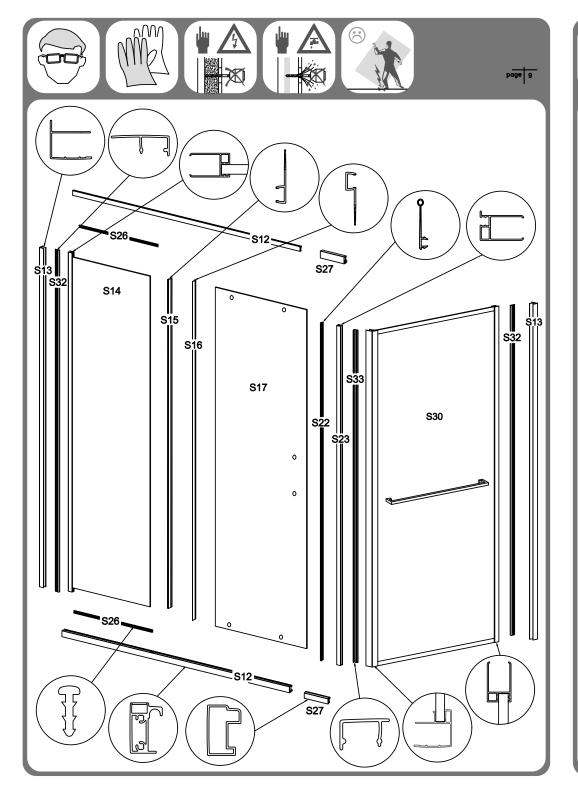

Душевой уголок необходимо чистить после каждого использования. Для предотвращения образования известкового налета, используйте резиновый скребок, либо мягкую ткань, замшу, но при этом не следует вытирать изделие насухо. Остатки шампуня, мыла, гелей для душа могут привести к загрязнению изделия, смойте их водой после использования. Для длительного плавного скольжения стеклянных створок следует проводить очистку желобов, по которым перемещаются ролики створок.

\*Не допускайте образования известкового налета при использовании изделия с жесткой водой.

\*Избегайте использования активных моющих средств. Допустимые моющие средства должны соответсвовать диапазону по шкале кислотности 4-8(рН). \*Категорически воздержитесь от испльзования абразивных моющих средств.



page 18