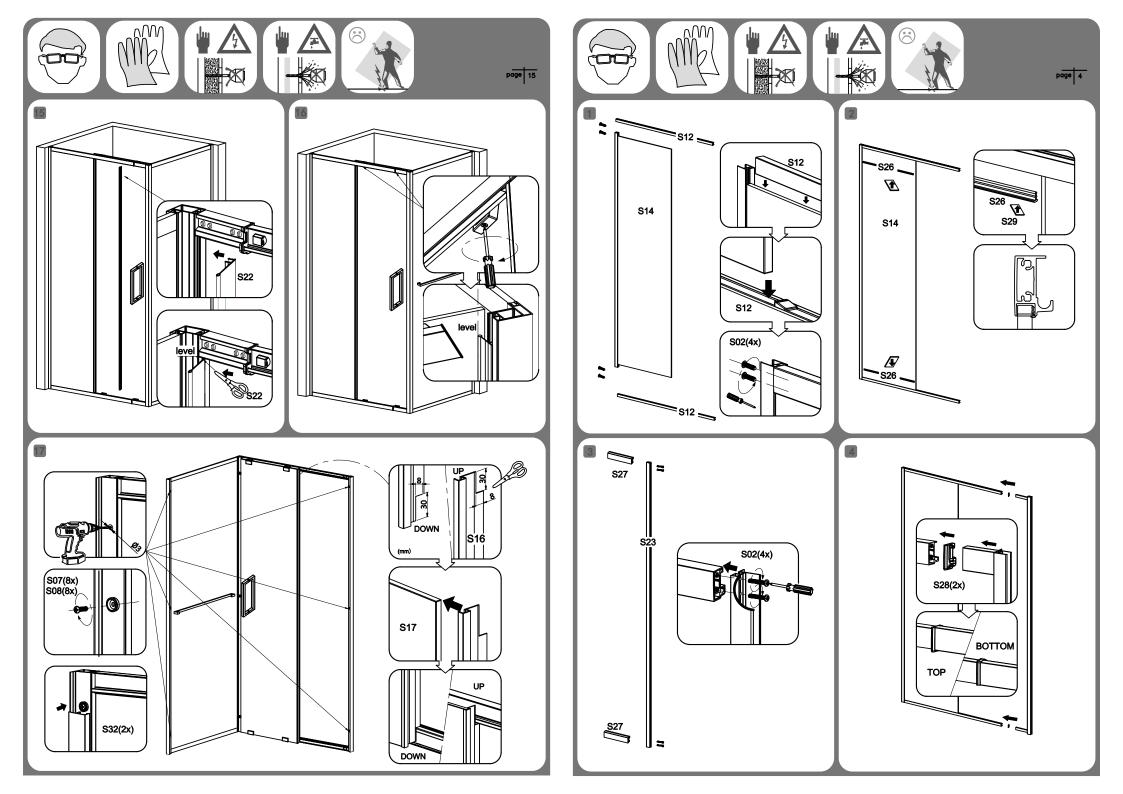

## внимание

Душевой уголок необходимо чистить после каждого использования. Для предотвращения образования известкового налета, используйте резиновый скребок, либо мягкую ткань, замшу, но при этом не следует вытирать изделие насухо. Остатки шампуня, мыла, гелей для душа могут привести к загрязнению изделия, смойте их водой после использования. Для длительного плавного скольжения стеклянных створок следует проводить очистку желобов, по которым перемещаются ролики створок.

\*Не допускайте образования известкового налета при использовании изделия с жесткой водой.

\*Избегайте использования активных моющих средств. Допустимые моющие средства должны соответсвовать диапазону по шкале кислотности 4-8(рН). \*Категорически воздержитесь от испльзования абразивных моющих средств.



page 18