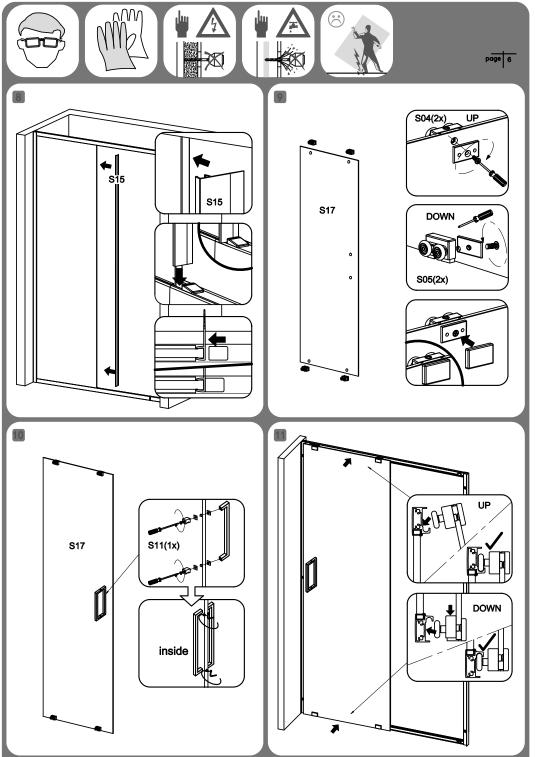

внимание

Душевой уголок необходимо чистить после каждого использования. Для предотвращения образования известкового налета, используйте резиновый скребок, либо мягкую ткань, замшу, но при этом не следует вытирать изделие насухо. Остатки шампуня, мыла, гелей для душа могут привести к загрязнению изделия, смойте их водой после использования. Для длительного плавного скольжения стеклянных створок следует проводить очистку желобов, по которым перемещаются ролики створок.

\*Не допускайте образования известкового налета при использовании изделия с жесткой водой.

\*Избегайте использования активных моющих средств. Допустимые моющие средства должны соответсвовать диапазону по шкале кислотности 4-8(рН). \*Категорически воздержитесь от испльзования абразивных моющих средств.



page 18