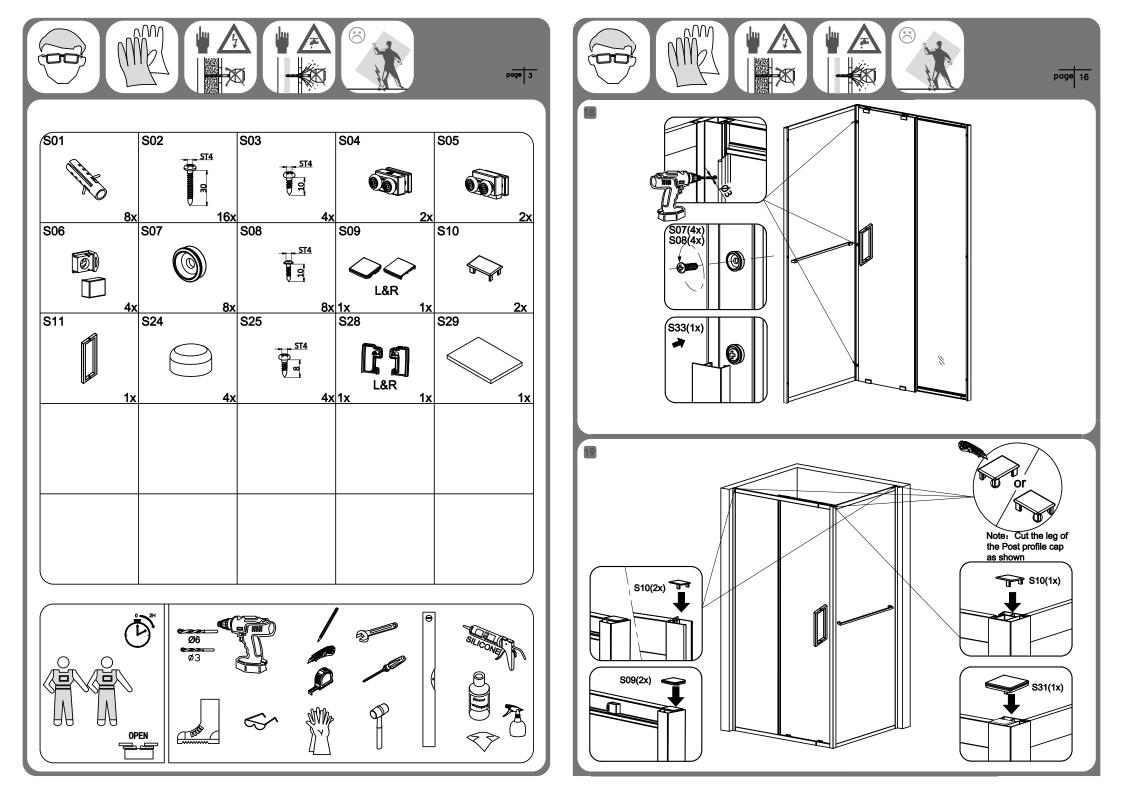

.



## внимание

Душевой уголок необходимо чистить после каждого использования. Для предотвращения образования известкового налета, используйте резиновый скребок, либо мягкую ткань, замшу, но при этом не следует вытирать изделие насухо. Остатки шампуня, мыла, гелей для душа могут привести к загрязнению изделия, смойте их водой после использования. Для длительного плавного скольжения стеклянных створок следует проводить очистку желобов, по которым перемещаются ролики створок.

\*Не допускайте образования известкового налета при использовании изделия с жесткой водой.

\*Избегайте использования активных моющих средств. Допустимые моющие средства должны соответсвовать диапазону по шкале кислотности 4-8(рН). \*Категорически воздержитесь от испльзования абразивных моющих средств.



page 18