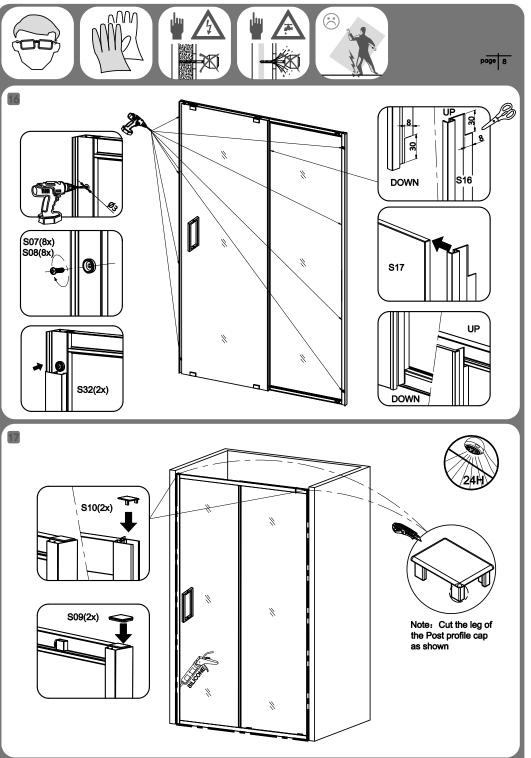

ие

Душевой уголок необходимо чистить после каждого использования. Для предотвращения образования известкового налета, используйте резиновый скребок, либо мягкую ткань, замшу, но при этом не следует вытирать изделие насухо. Остатки шампуня, мыла, гелей для душа могут привести к загрязнению изделия, смойте их водой после использования. Для длительного плавного скольжения стеклянных створок следует проводить очистку желобов, по которым перемещаются ролики створок.

\*Не допускайте образования известкового налета при использовании изделия с жесткой водой.

\*Избегайте использования активных моющих средств. Допустимые моющие средства должны соответсвовать диапазону по шкале кислотности 4-8(рН). \*Категорически воздержитесь от испльзования абразивных моющих средств.



page 18