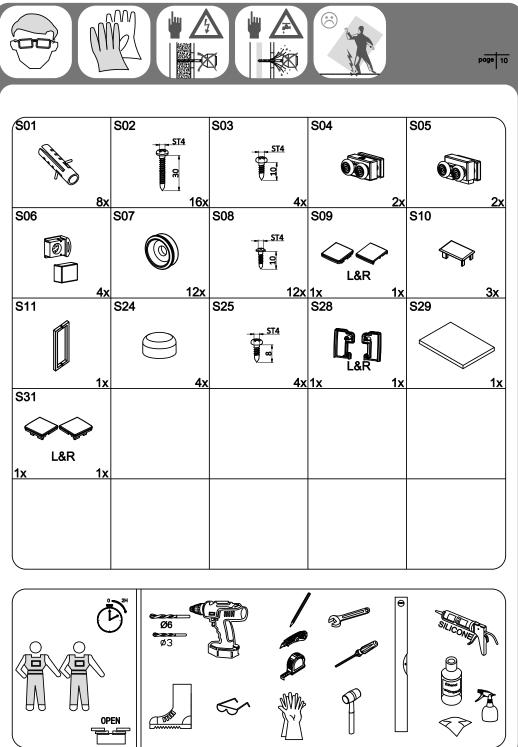

Душевой уголок необходимо чистить после каждого использования. Для предотвращения образования известкового налета, используйте резиновый скребок, либо мягкую ткань, замшу, но при этом не следует вытирать изделие насухо. Остатки шампуня, мыла, гелей для душа могут привести к загрязнению изделия, смойте их водой после использования. Для длительного плавного скольжения стеклянных створок следует проводить очистку желобов, по которым перемещаются ролики створок.

\*Не допускайте образования известкового налета при использовании изделия с жесткой водой.

\*Избегайте использования активных моющих средств. Допустимые моющие средства должны соответсвовать диапазону по шкале кислотности 4-8(рН). \*Категорически воздержитесь от испльзования абразивных моющих средств.



page 18