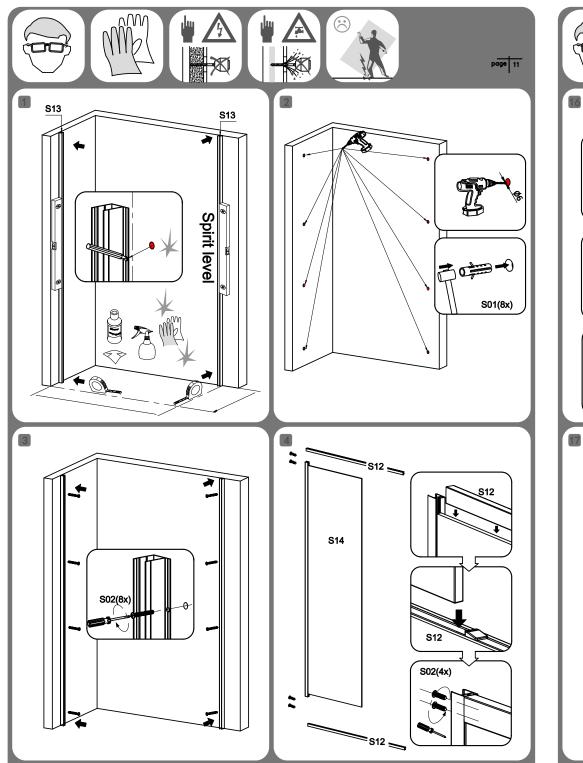

ание

Душевой уголок необходимо чистить после каждого использования. Для предотвращения образования известкового налета, используйте резиновый скребок, либо мягкую ткань, замшу, но при этом не следует вытирать изделие насухо. Остатки шампуня, мыла, гелей для душа могут привести к загрязнению изделия, смойте их водой после использования. Для длительного плавного скольжения стеклянных створок следует проводить очистку желобов, по которым перемещаются ролики створок.

\*Не допускайте образования известкового налета при использовании изделия с жесткой водой.

\*Избегайте использования активных моющих средств. Допустимые моющие средства должны соответсвовать диапазону по шкале кислотности 4-8(рН). \*Категорически воздержитесь от испльзования абразивных моющих средств.



page 18